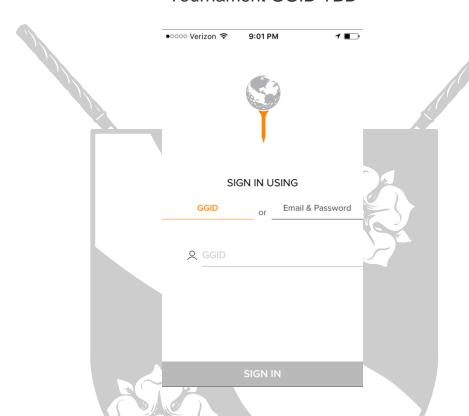

# **Tournament Scoring**

The tournament leaderboard will be shared online. It will be available through the GolfGenius Mobile App.

# **Using the Golf Genius Mobile App**

Sign in with GGID
Tournament GGID TBD

Players will be responsible for turning in their scorecards at the club house following play. Scorecards must have both player names and starting hole written on the card. Each team will be issued a scorecard with their names and starting hole. Scorecards not turned in within one hour of the conclusion of tournament play will be scored as "no card".